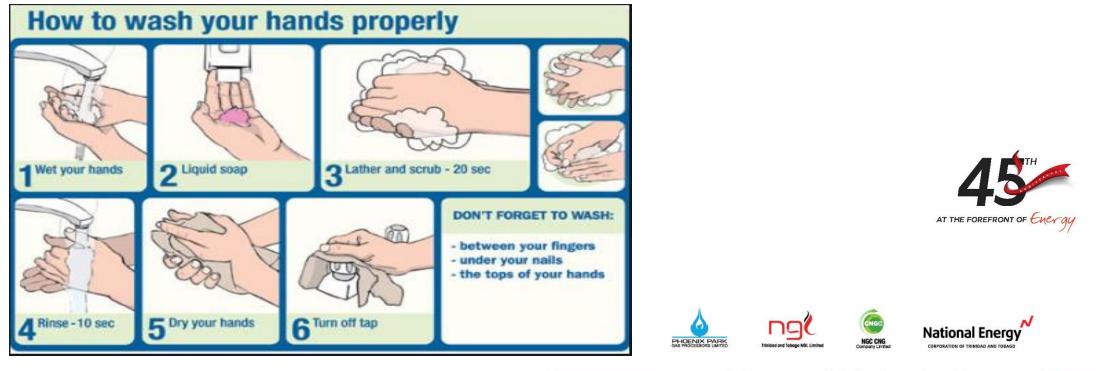

1. Wash your hands frequently and thoroughly with soap and water or use an alcohol-based hand sanitizer.

- ACAT

MALTIN & MARLING

2. Maintain at least 1 metre (3 feet) distance between yourself and anyone who is coughing or sneezing.