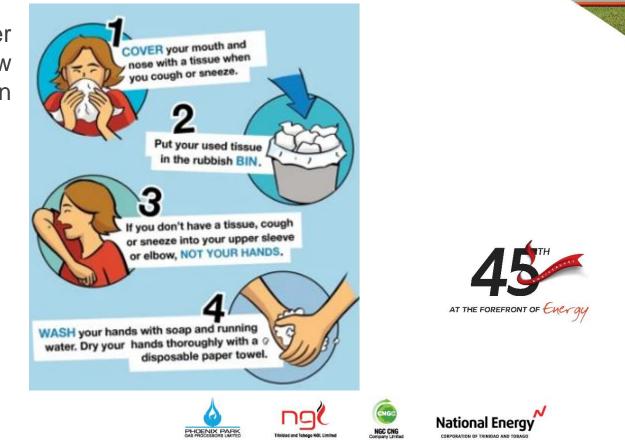

4. Practice respiratory hygiene – cover your mouth and nose with your bent elbow or tissue when you cough or sneeze. Then dispose of the used tissue immediately.

and T

REAL PROPERTY AND INCOME.

A NEW AND A STATE OF A