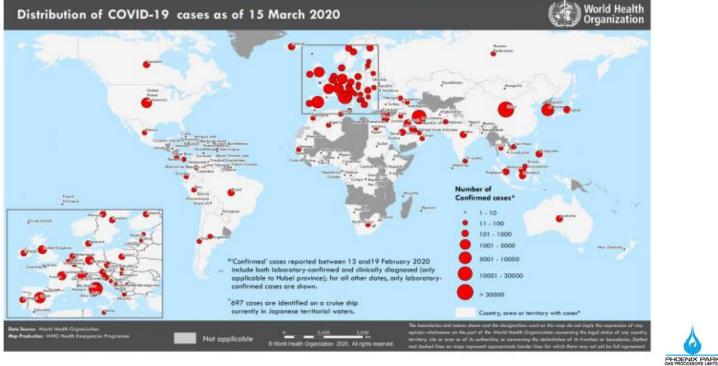

#### 6. Stay informed on the latest developments about COVID-19

Figure 1. Countries, territories or areas with reported confirmed cases of COVID-19, 15 March 2020

SITUATION IN NUMBERS total and new cases in last 24 hours

mart

**Globally** 153 517 confirmed (10 982 new) 5735 deaths (343 new)

China 81 048 confirmed (27 new) 3204 deaths (10 new)

Outside of China 72 469 confirmed (10 955) 2531 deaths (333 new)

2531 deaths (333 new) 143 countries/territories/ areas (09 new)