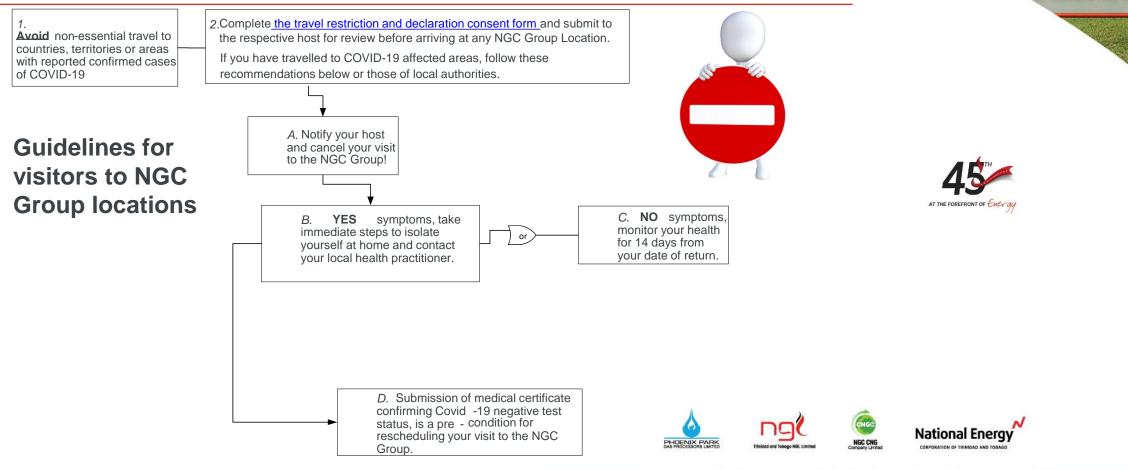

S CO





#### 6. Stay informed on the latest developments about COVID-19

Figure 1. Countries, territories or areas with reported confirmed cases of COVID-19, 15 March 2020



SITUATION IN NUMBERS total and new cases in last 24 hours

mart

**Globally** 153 517 confirmed (10 982 new) 5735 deaths (343 new)

China 81 048 confirmed (27 new) 3204 deaths (10 new)

Outside of China 72 469 confirmed (10 955) 2531 deaths (333 new)

2531 deaths (333 new) 143 countries/territories/ areas (09 new)

WHO RISK ASSESSMENT

ChinaVery HighRegional LevelVery HighGlobal LevelVery High



AT THE FOREFRONT OF Energy

-----

THE NATIONAL GAS COM OF TRINIDAD AND TOBAGO

Source: https://gisanddata.maps.arcgis.com/apps/opsdashboard/index.html#/bda7594740fd40299423467b48e9ecf6



#### **10** Visitor Restrictions



- adar

-